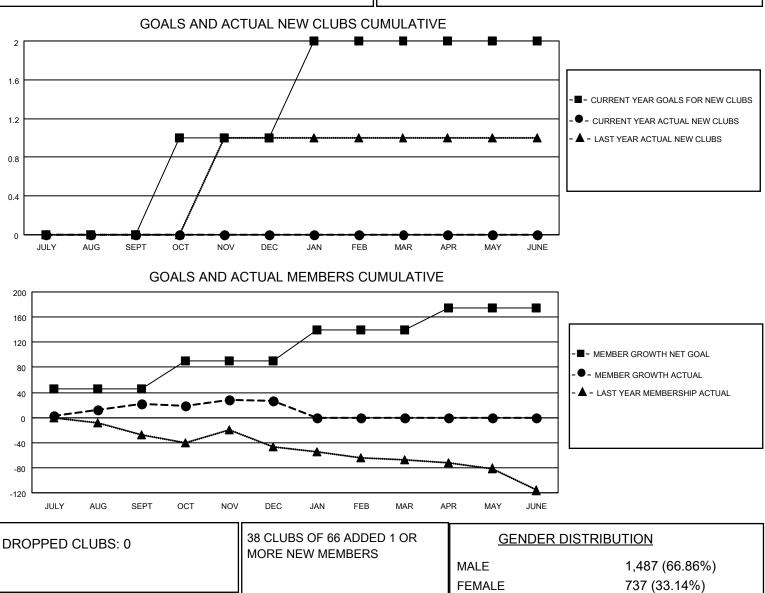

## LOCATION MINNESOTA

District 5M 2

Results as of: 12/31/2021

| Clubs                 |               |           |               | Members               |                        |                         |                                                    |
|-----------------------|---------------|-----------|---------------|-----------------------|------------------------|-------------------------|----------------------------------------------------|
| RESULTS FOR 2021-2022 |               |           |               | RESULTS FOR 2021-2022 |                        |                         |                                                    |
| QUARTER               | NEW CLUB GOAL | NEW CLUBS | DROPPED CLUBS | QUARTER               | BER GROWTH NET<br>GOAL | MEMBER GROWTH<br>ACTUAL | DROPPED<br>MEMBERS ACTUAL<br>(including transfers) |
| JULY/AUG/SEPT         | 0             | 0         | 0             | JULY/AUG/SEPT         | 45                     | 68                      | 44                                                 |
| OCT/NOV/DEC           | 1             | 0         | 0             | OCT/NOV/DEC           | 45                     | 64                      | 57                                                 |
| JAN/FEB/MAR           | 1             | 0         | 0             | JAN/FEB/MAR           | 50                     | 0                       | 0                                                  |
| APR/MAY/JUNE          | 0             | 0         | 0             | APR/MAY/JUNE          | 35                     | 0                       | 0                                                  |

14 0

87

101

**DROPPED MEMBERS** 

DECEASED

OTHER TOTAL

CLUB CANCELLED

CLICK HERE FOR CUMULATIVE